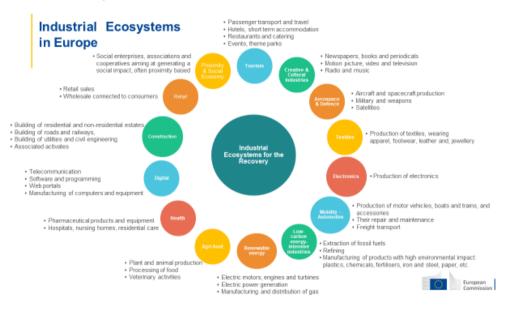

## **Industrial Ecosystems in Europe**

## **Technical Mapping**

The European Commission issued <u>Europe's moment: Repair and Prepare for the Next Generation (Recovery plan)</u> on 27 May 2020. Following this, DG GROW invited CEN and CENELEC to provide input on the added-value of standardization in support of the identified 14 ecosystems, and where current and future work by CEN-CENELEC from 2020 to 2022 would fit in these ecosystems.